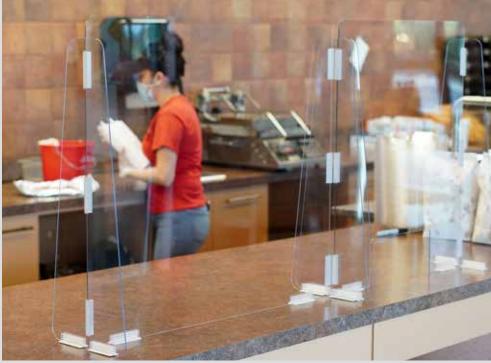

Once attached to a counter or other smooth surface, the guard will ensure a safe work area. Assembly instructions are provided with the kit. The entire guard can be assembled in just a few minutes.

These guards are available in standard and premium models. Standard is made from 1/8" thick polycarbonate and premium is manufactured from 1/4" polycarbonate. Low maintenance, just clean the surface with any window or disinfecting product to keep your guard clear and free of bacteria.

### Designed for:

- Gas Stations
- Restaurants
- Nail & Beauty Salons
- Industrial Counters
- Medical Offices
- Public Spaces

Anywhere protection is needed!