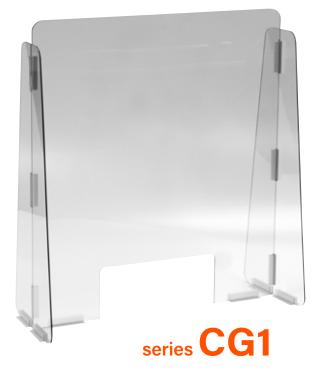

# Vertil CASHIER GUARDS

Our Cashier Guards are the perfect personal protection barrier for any counter or desktop installation. Made from clear polycarbonate, these barriers are sold as a quick assembly kit. Available in 2 different face sizes: 23"W x 28"H & 31"W x 28"H

Each kit comes with a face panel, two side uprights and twelve panel clips with VHB PS tape (very high bond pressure sensitive) adhesive to adhere the panels permanently together and attach the guard to a flat table surface for permanent, yet non-invasive securing.

### **FEATURES & OPTIONS**

- Durable 1/8" or 1/4" clear polycarbonate.
- Face panel widths available are 23" & 31".
- Face panel height 28".
- Available with OR without pass thru window.
  - -- 23"W models with 11"W pass thru window
  - •• 31"W models with 15"W pass thru window
- Pass thru window is 5" high.
- Quick assembly, no tools required!
- Ships flat, no bulky package.
- · Easy stick mounting feet.
- Available with no messaging or unique friendly designs shown below.
- Sturdy 10" wide base with adhesive to attach to smooth surface for safe installation.