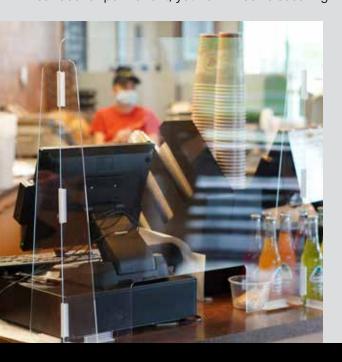

### **FEATURES & OPTIONS**

- Durable 1/8" or 1/4" clear polycarbonate.
- Face panel widths available are 23" & 31".
- Face panel height 28".
- Available with OR without pass thru window.
  - -- 23"W models with 11"W pass thru window
  - •• 31"W models with 15"W pass thru window
- Pass thru window is 5" high.
- Quick assembly, no tools required!
- Ships flat, no bulky package.
- · Easy stick mounting feet.
- Available with no messaging or unique friendly designs shown below.
- Sturdy 10" wide base with adhesive to attach to smooth surface for safe installation.