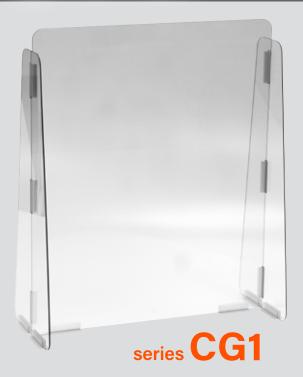

# Vertil CASHIER GUARDS

Our Cashier Guards are the perfect personal protection barrier for any counter or desktop installation. Made from clear polycarbonate, these barriers are sold as a quick assembly kit. Available in 2 different face sizes: 23"W x 28"H & 31"W x 28"H

Each kit comes with a face panel, two side uprights and twelve panel clips with VHB PS tape (very high bond pressure sensitive) adhesive to adhere the panels permanently together and attach the guard to a flat table surface for permanent, yet non-invasive securing.

### **FEATURES & OPTIONS**

- Durable 1/8" or 1/4" clear polycarbonate.
- Face panel widths available are 23" & 31".
- Face panel height 28".
- Available with OR without pass thru window.
  - -- 23"W models with 11"W pass thru window
  - •• 31"W models with 15"W pass thru window
- Pass thru window is 5" high.
- Quick assembly, no tools required!
- Ships flat, no bulky package.
- · Easy stick mounting feet.
- Available with no messaging or unique friendly designs shown below.
- Sturdy 10" wide base with adhesive to attach to smooth surface for safe installation.