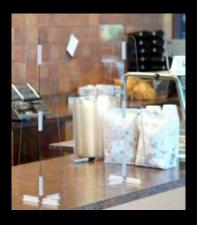

Once attached to a counter or other smooth surface, the guard will ensure a safe work area. Assembly instructions are provided with the kit. The entire guard can be assembled in just a few minutes.

These guards are available in standard and premium models. Standard is made from 1/8" thick polycarbonate and premium is manufactured from 1/4" polycarbonate. Low maintenance, just clean the surface with any window or disinfecting product to keep your guard clear and free of bacteria.

### Designed for:

- Gas Stations
- Restaurants
- Nail & Beauty Salons
- Industrial Counters
- Medical Offices
- Public Spaces

Anywhere protection is needed!